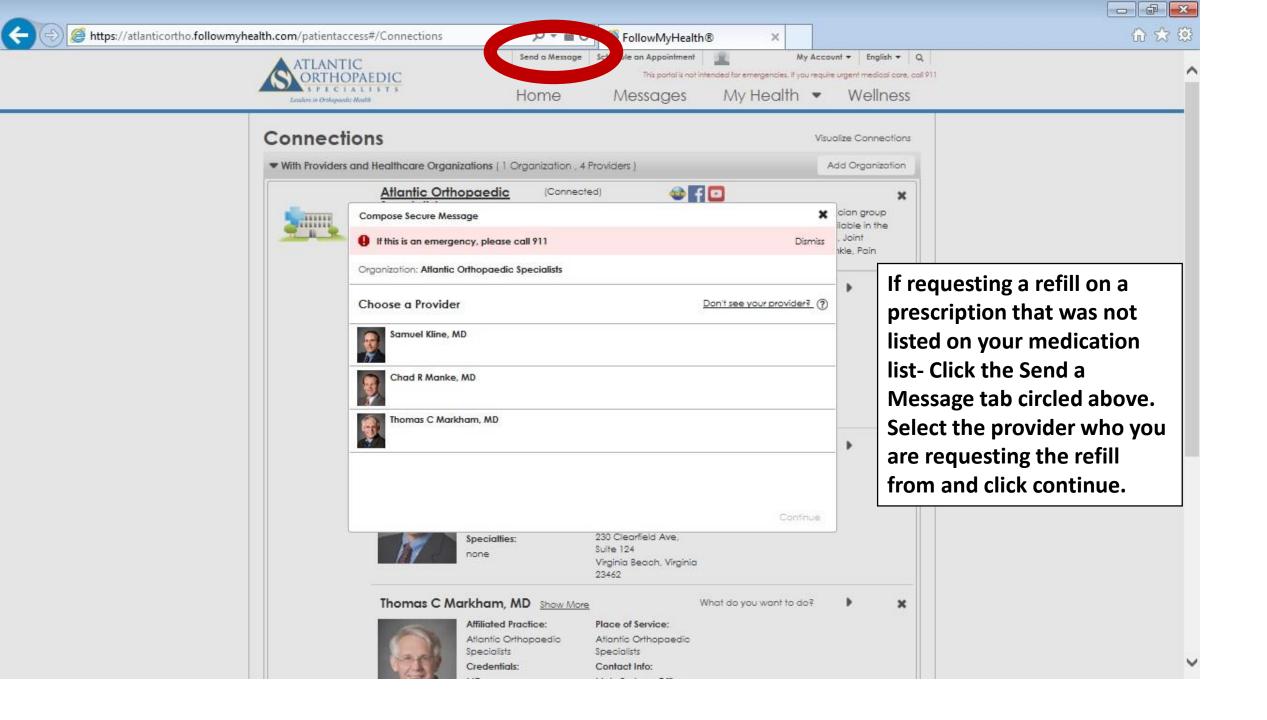

To become connected to **Atlantic Orthopaedic Specialists,** find us on the search results by scrolling through the healthcare organization list and clicking connect, and then hitting the next button in the bottom right hand corner.