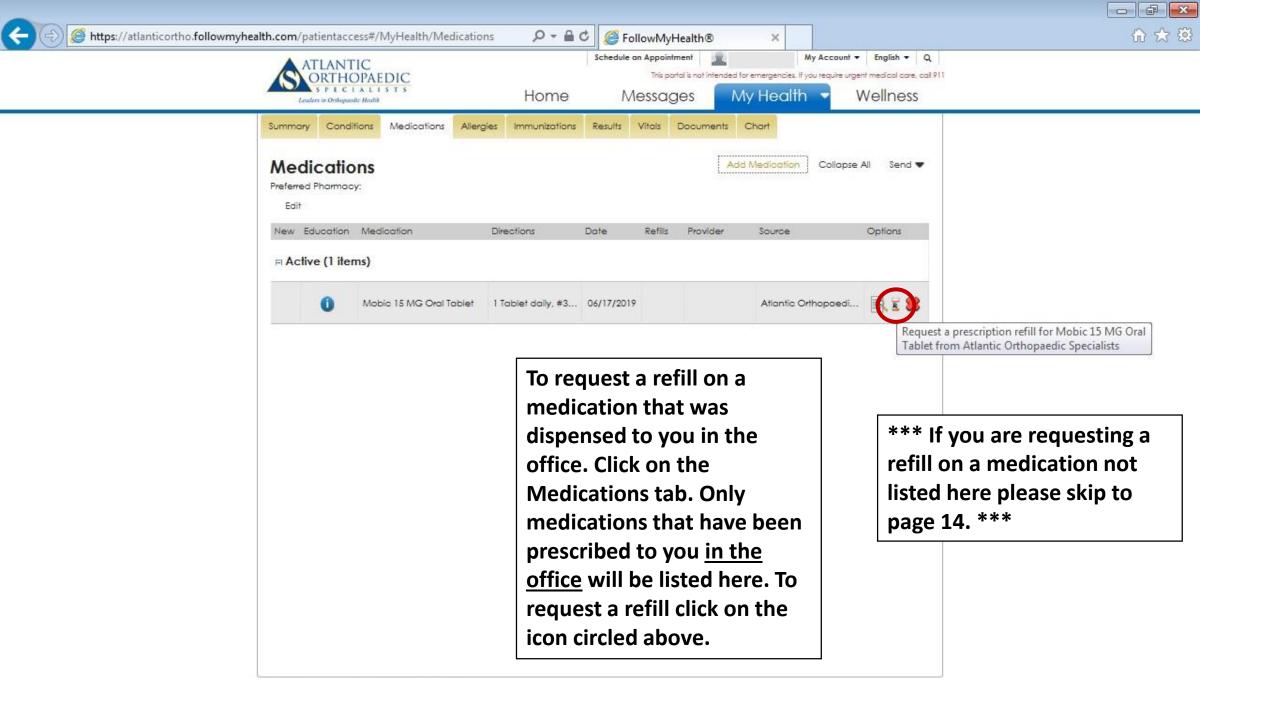

To become connected to **Atlantic Orthopaedic Specialists,** find us on the search results by scrolling through the healthcare organization list and clicking connect, and then hitting the next button in the bottom right hand corner.