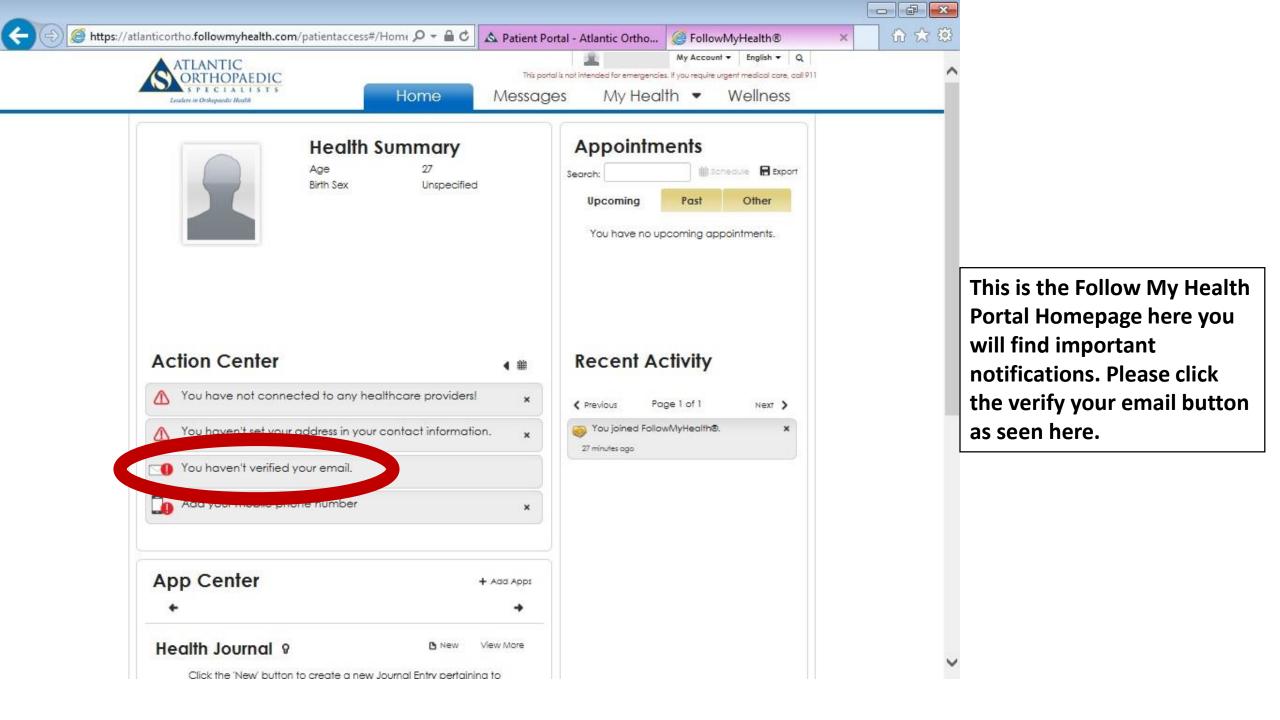

\*\*It may take 24-48 hours for you to become connected. You will receive a confirmation email when you are connected.\*\*

Enter your correct email address and click continue. This will send you an email with a verification code that is needed to confirm your secured email address.