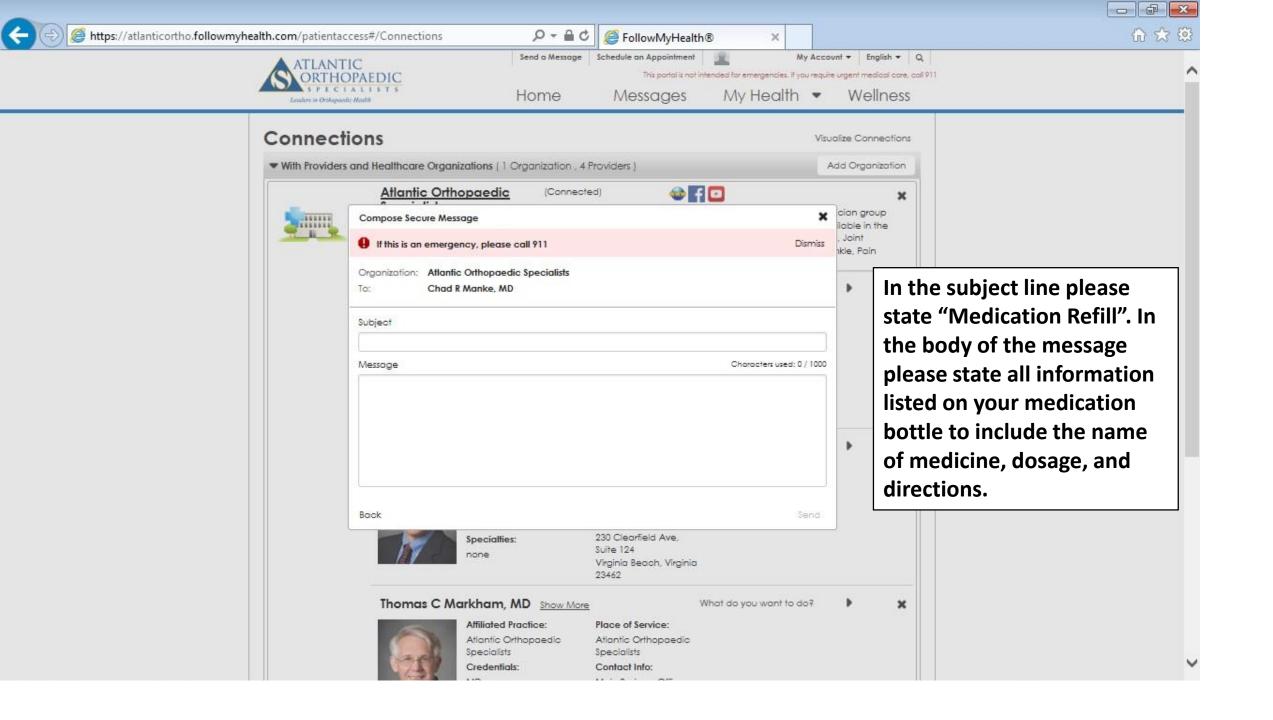

To become connected to **Atlantic Orthopaedic Specialists,** find us on the search results by scrolling through the healthcare organization list and clicking connect, and then hitting the next button in the bottom right hand corner.