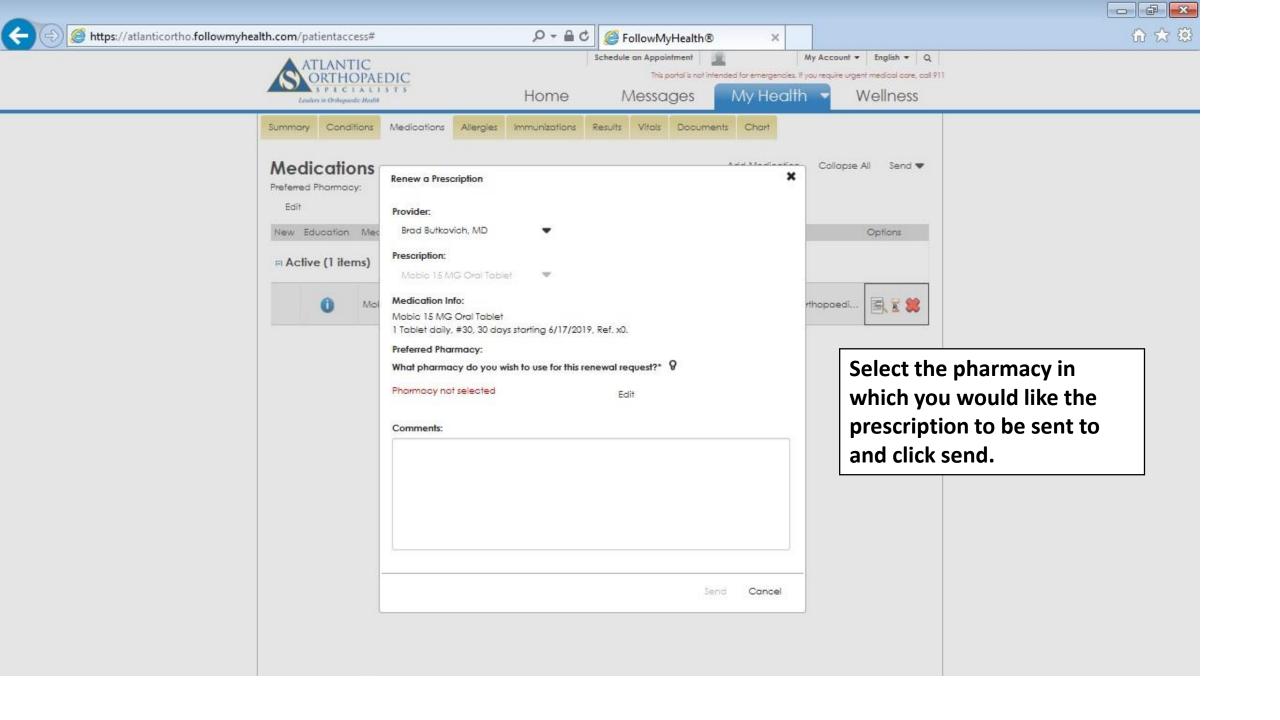

To become connected to **Atlantic Orthopaedic Specialists,** find us on the search results by scrolling through the healthcare organization list and clicking connect, and then hitting the next button in the bottom right hand corner.