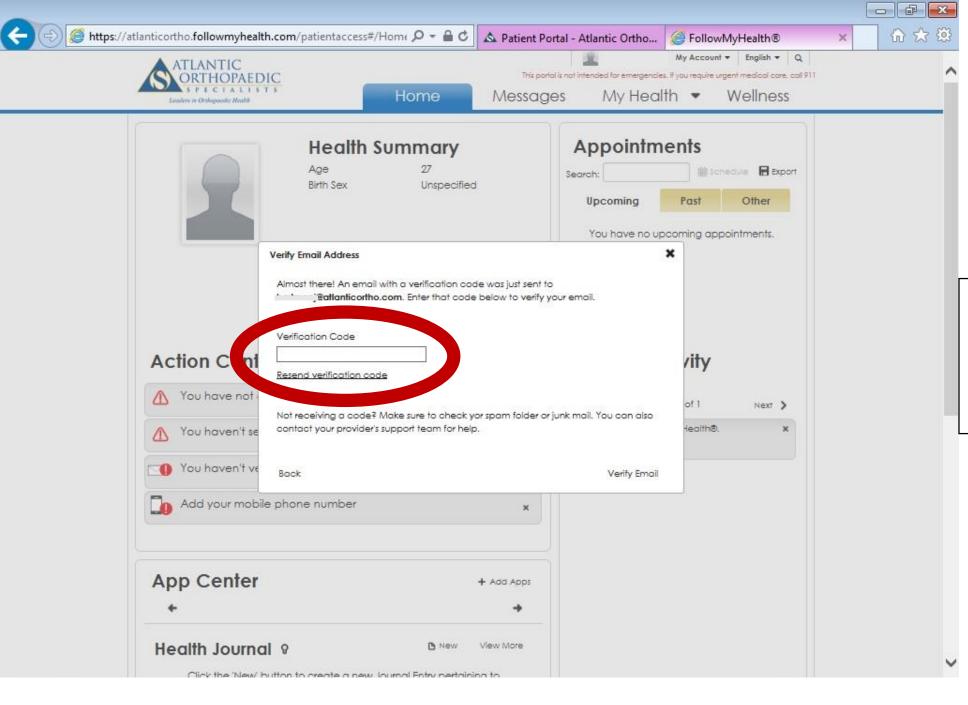

Once you have retrieved your email with the verification code enter it on the following screen and then click verify email.