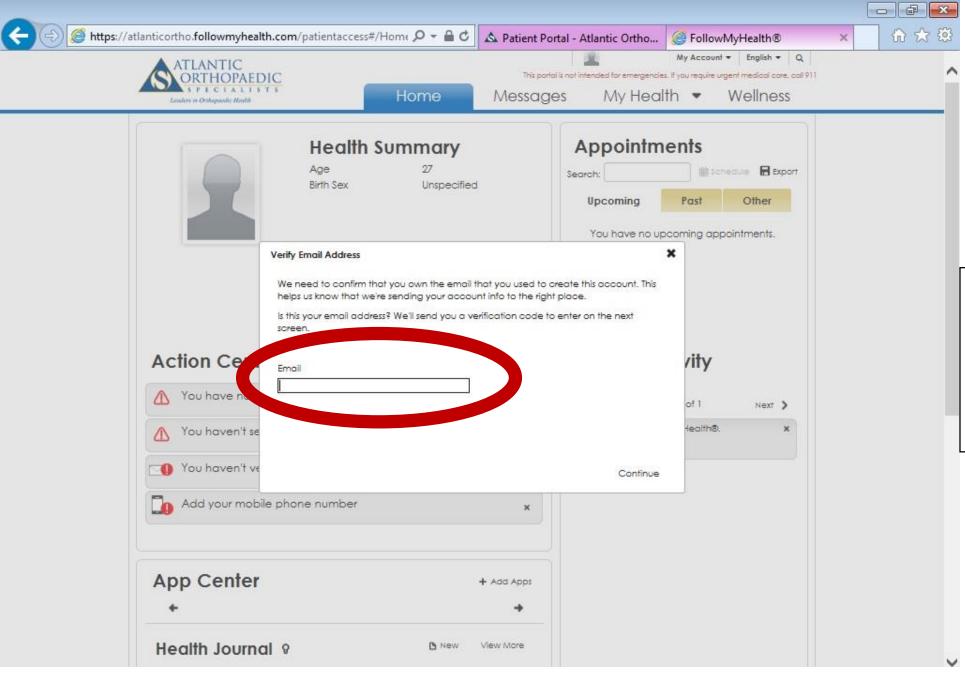

\*\*It may take 24-48 hours for you to become connected. You will receive a confirmation email when you are connected.\*\*

Enter your correct email address and click continue. This will send you an email with a verification code that is needed to confirm your secured email address.