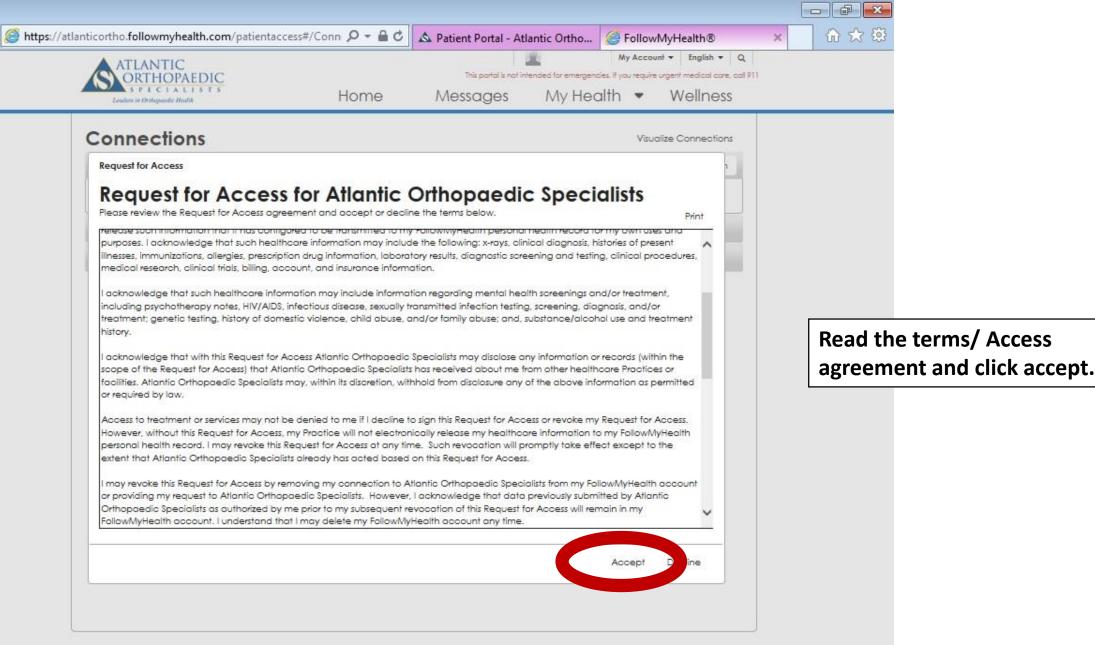

To become connected to **Atlantic Orthopaedic Specialists,** find us on the search results by scrolling through the healthcare organization list and clicking connect, and then hitting the next button in the bottom right hand corner.