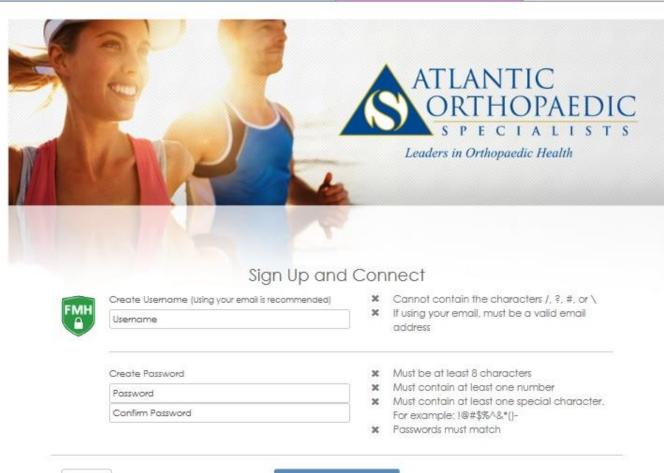

Please read terms of use and then click-I accept button

**Enter a username and** password that you would like to use and will remember. Click the confirm and continue button once completed.

≪ Back

🈂 https://atlanticortho.followmyhealth.com/Login/Home/Index?a 🔎 🕶 🚨 💍