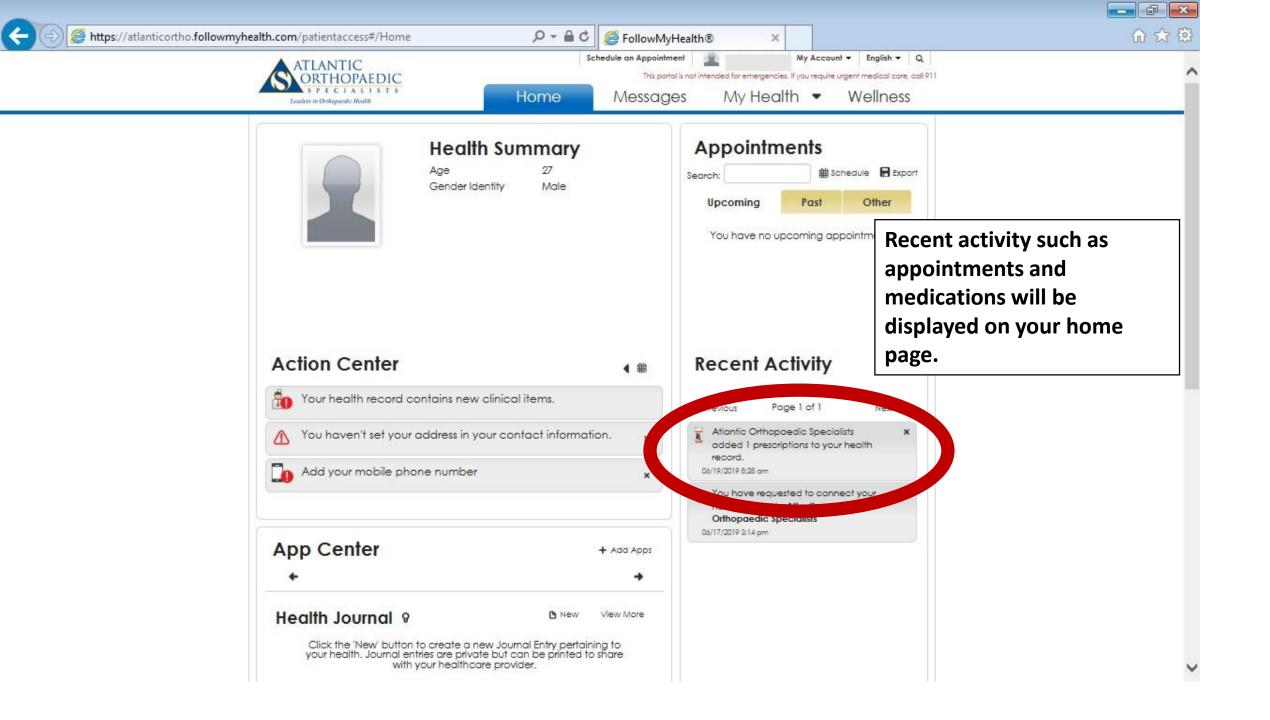

|

To become connected to **Atlantic Orthopaedic Specialists,** find us on the search results by scrolling through the healthcare organization list and clicking connect, and then hitting the next button in the bottom right hand corner.

\*\*It may take 24-48 hours for you to become connected. You will receive a confirmation email when you are connected.\*\*







Enter your correct email address and click continue. This will send you an email with a verification code that is needed to confirm your secured email address.



Once you have retrieved your email with the verification code enter it on the following screen and then click verify email.