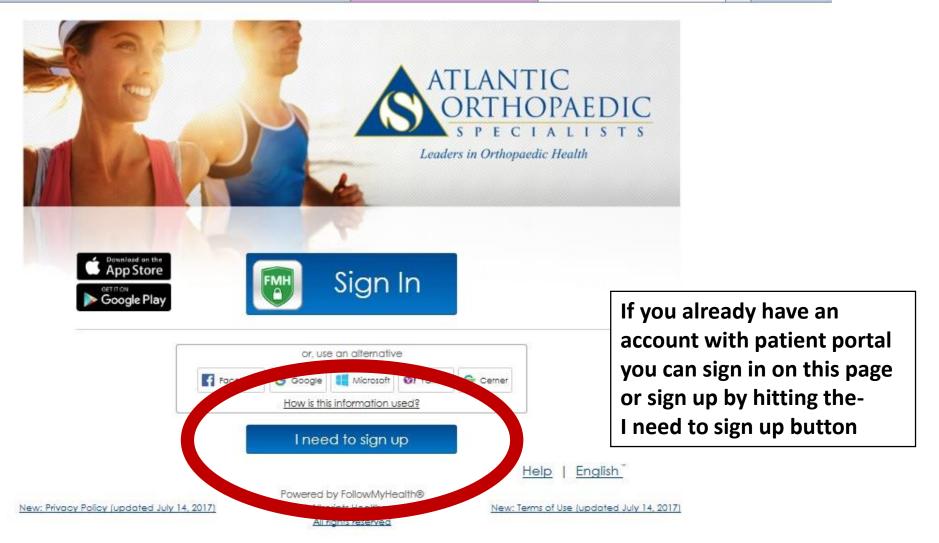

How do I sign up?

I already have a FollowMyHealth

Begin by clicking the Log In/ Create an Account button

\_\_\_ & X

With FollowMyHealth® you can manage your health information and communicate with providers in a secure, online environment – 24 hours a day / 7 days a week. Once you create your account, you will be prompted to search for and connect with available providers in your area.